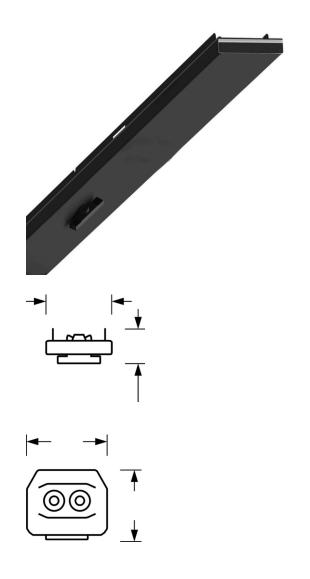

Metal blank cover

Blank cover IP64 made of galvanised, profiled sheet steel with zinc coating combined with polyester resin paint guarantees good corrosion protection; with rotary catches for rapid fitting in the support rail; for bridging non-illuminated light run units, sealed with all-round closed sealing to support rail for ensuring protection type. Housing colour black RAL 9005;

## **MECHANICS**

| black RAL 9005                                     |
|----------------------------------------------------|
| 1536mm x 55mm x 20mm                               |
| 0.9kg                                              |
| Mounting rail system installation, Light structure |
|                                                    |
| Length                                             |
| Width                                              |
| Height                                             |
|                                                    |